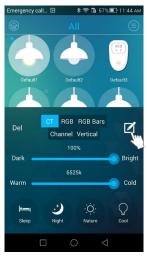

## **Lighting Control**

• Click the LED icon to turn it on/off

 Long press the LED icon to open the control board

Bright RGB

E3 Smart Lighting

• With little difference from Android App on the control interface, iOS functions are under developing

## **Lighting Control**

Color Temperature Control

RGB Color Control

• RGB Scenes

7