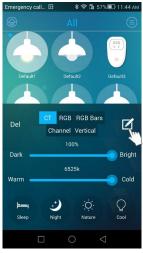

## **Lighting Control**

• Click the LED icon to turn it on/off

 Long press the LED icon to open the control board

Bright RGB

E3 Smart Lighting

• With little difference from Android App on the control interface, iOS functions are under developing

## **Lighting Control**

Color Temperature Control

RGB Color Control

• RGB Scenes

7