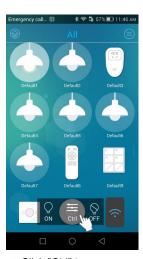

## **Lighting Control**

• All On / All Ctrl / All Off

• Click "Ctrl" to open control interface

• Click "+" to add lighting scenes