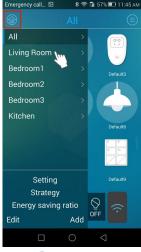

## **Group & Group Device Control**

- Add a single device to a group

Click to enter edit interface

 Choose a group such as Living Room and then click "OK"

#### **Group Edit**

Click ● to delete a group

 Click the name "Bedroom2" to rename the group