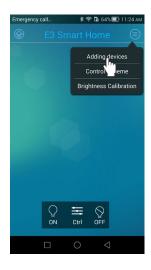

# Huntkey Dimmable LED Bulb App Manual

1



#### **App Download**

To download App, please visit Huntkey website: <a href="https://en.huntkey.com/">https://en.huntkey.com/</a>

Notes

>Android App should be installed on Android 4.4.4 or above

▶iOS App should be installed on iOS 9.0+ of iPhone 4S, 5, 5S, 6 & 6Plus, 6S & 6SPlus or above



## **App Installation**





Android iOS

Note: Please open the Bluetooth manually or allow the system to open it

3



## **PIN Setting**









#### Search & Add Device





5

#### Hunt-Key Poart Your Dated

## **Lighting Control**



• Click the LED icon to turn it on/off



 Long press the LED icon to open the control board



Bright RGB

E3 Smart Lighting

• With little difference from Android App on the control interface, iOS functions are under developing



## **Lighting Control**



Color Temperature Control



RGB Color Control



• RGB Scenes

7

# Huntkey

## **Lighting Control**



• All On / All Ctrl / All Off



• Click "Ctrl" to open control interface



• Click "+" to add lighting scenes



#### **Device Rename**



• Click to open group interface



Rename and click "OK"

9

Huntkey

## **Group & Group Device Control**

- Add a single device to a group



Click to enter edit interface



 Choose a group such as Living Room and then click "