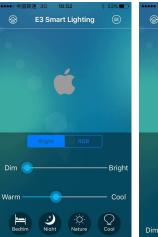

## **Lighting Control**

• Click the LED icon to turn it on/off

 Long press the LED icon to open the control board

Bright RGB

E3 Smart Lighting

• With little difference from Android App on the control interface, iOS functions are under developing