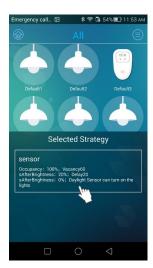

Add a single device to a group



Click to enter edit interface



 Choose a group such as Living Room and then click "OK"



#### **Group & Group Device Control**

- Add a batch of devices to a group



• Click "Group Setting"



• Choose the devices you want to add to a group



 Click to choose a group, such as Living Room



• Enter into Living Room control interface

Hunt-Key

#### **Group Edit**





Click ● to delete a group



 Click the name "Bedroom2" to rename the group



#### **Add A Group**



• Click "Add"



● Type a group name and click "OK"

13

Huntkey Power Your Drewn

## **Strategy Setting**



Click ⊕ and "Strategy"



Add stradegy



## **Strategy Setting**







Set strategy attributes



Strategy completed

15



## **Apply Strategy**



• Click "Control Scheme"



Click to app strategy



#### **Advanced Settings**

- Backup Configuration Information





- Click "Setting"
- Login and upload to backup configuration information
- Download previous configuration information

17

Hunt-Key Power Your Drewt

# **Advanced Settings**

- Retrieve PIN



Click "Setting"



Click "Retrieve PIN"





#### **Contact us**

Huntkey Industrial Park, Xuexiang, Ban Tian, Shenzhen, 518129, China

Tel: +86-755-89606658 Fax: +86-755-89606699

E-mail: lxf@huntkey.net Skype: ferris\_liao

MSN: ferris\_liao@hotmail.com