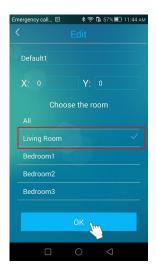

## **Group & Group Device Control**

- Add a single device to a group

Click to enter edit interface

 Choose a group such as Living Room and then click "OK"