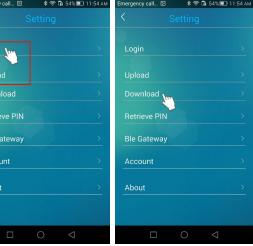

#### **Advanced Settings**

- Backup Configuration Information

- Click "Setting"
- Login and upload to backup configuration information
- Download previous configuration information

17

Hunt-Key Power Your Drewt

# **Advanced Settings**

- Retrieve PIN

Click "Setting"

Click "Retrieve PIN"