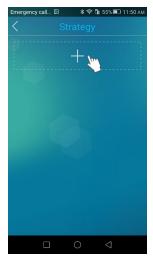

ighting scenes



#### **Device Rename**



• Click to open group interface



Rename and click "OK"

9

Huntkey

## **Group & Group Device Control**

- Add a single device to a group



Click to enter edit interface



 Choose a group such as Living Room and then click "OK"



#### **Group & Group Device Control**

- Add a batch of devices to a group



• Click "Group Setting"



• Choose the devices you want to add to a group



 Click to choose a group, such as Living Room



• Enter into Living Room control interface

Hunt-Key

#### **Group Edit**





Click ● to delete a group



 Click the name "Bedroom2" to rename the group



#### **Add A Group**



• Click "Add"



● Type a group name and click "OK"

13

Huntkey Power Your Drewn

## **Strategy Setting**



Click ⊕ and "Strategy"



Add stradegy



## **Strategy Setting**







Set strategy attributes



Strategy completed

15



## **Apply Strategy**



• Click "Control Scheme"



Click to app strategy



#### **Advanced Settings**

- Backup Configuration Information





- Click "Setting"
- Login and upload to backup configuration information
- Download previous configuration information

17

Hunt-Key Power Your Drewt

# **Advanced Settings**

- Retrieve PIN



Click "Setting"



Click "Retrieve PIN"





#### **Contact us**

Huntkey Industrial Park, Xuexiang, Ban Tian, Shenzhen, 518129, China

Tel: +86-755-89606658 Fax: +86-755-89606699

E-mail: lxf@huntkey.net Skype: ferris\_liao

MSN: ferris\_liao@hotmail.com