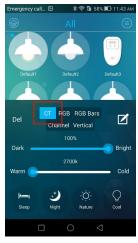

## **Lighting Control**

Color Temperature Control

RGB Color Control

• RGB Scenes

7