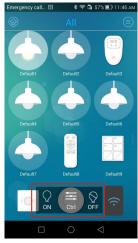

## **Lighting Control**

• All On / All Ctrl / All Off

• Click "Ctrl" to open control interface

• Click "+" to add lighting scenes