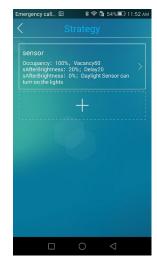

e



Rename and click "OK"

9

Huntkey

## **Group & Group Device Control**

- Add a single device to a group



Click to enter edit interface



 Choose a group such as Living Room and then click "OK"



#### **Group & Group Device Control**

- Add a batch of devices to a group



• Click "Group Setting"



• Choose the devices you want to add to a group



 Click to choose a group, such as Living Room



• Enter into Living Room control interface

Hunt-Key

#### **Group Edit**





Click ● to delete a group



 Click the name "Bedroom2" to rename the group



#### **Add A Group**



• Click "Add"



● Type a group name and click "OK"

13

Huntkey Power Your Drewn

## **Strategy Setting**



Click ⊕ and "Strategy"



Add stradegy



## **Strategy Setting**







Set strategy attributes



Strategy completed

15



## **Apply Strategy**



• Click "Control Scheme"



Click to app strategy



#### **Advanced Settings**

- Backup Configuration Information





- Click "Setting"
- Login and upload to backup configuration information
- Download previous configuration information

17

Hunt-Key Power Your Drewt

# **Advanced Settings**

- Retrieve PIN



Click "Setting"



Click "Retrieve PIN"





#### **Contact us**

Huntkey Industrial Park, Xuexiang, Ban Tian, Shenzhen, 518129, China

Tel: +86-755-89606658 Fax: +86-755-89606699

E-mail: lxf@huntkey.net Skype: ferris\_liao

MSN: ferris\_liao@hotmail.com