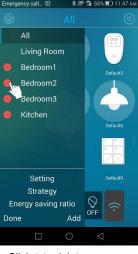

## **Group & Group Device Control**

- Add a single device to a group

Click to enter edit interface

 Choose a group such as Living Room and then click "OK"

#### **Group & Group Device Control**

- Add a batch of devices to a group

• Click "Group Setting"

• Choose the devices you want to add to a group

 Click to choose a group, such as Living Room

• Enter into Living Room control interface