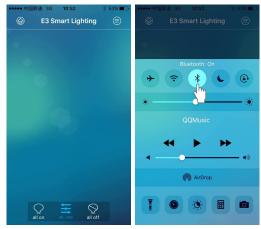

## **App Installation**

Android iOS

Note: Please open the Bluetooth manually or allow the system to open it

3