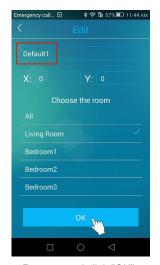

## **Group & Group Device Control**

- Add a single device to a group

Click to enter edit interface

 Choose a group such as Living Room and then click "OK"