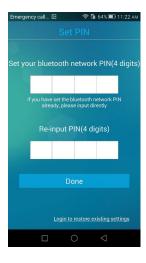

# Huntkey Dimmable LED Bulb App Manual

1



#### **App Download**

To download App, please visit Huntkey website: <a href="https://en.huntkey.com/">https://en.huntkey.com/</a>

Notes

>Android App should be installed on Android 4.4.4 or above

▶iOS App should be installed on iOS 9.0+ of iPhone 4S, 5, 5S, 6 & 6Plus, 6S & 6SPlus or above



## **App Installation**





Android iOS

Note: Please open the Bluetooth manually or allow the system to open it

3



## **PIN Setting**









#### Search & Add Device





5

#### Hunt-Key Poart Your Dated

## **Lighting Control**



• Click the LED icon to turn it on/off



 Long press the LED icon to open the control board



Bright RGB

E3 Smart Lighting

• With little difference from Android App on the control interface, iOS functions are under developing



## **Lighting Control**



Color Temperature Control



RGB Color Control



• RGB Scenes

7

# Huntkey

## **Lighting Control**



• All On / All Ctrl / All Off



• Click "Ctrl" to open control interface



• Click "+" to add lighting scenes



#### **Device Rename**



• Click to open group interface



Rename and click "OK"

9

Huntkey

## **Group & Group Device Control**

- Add a single device to a group



Click to enter edit interface



 Choose a group such