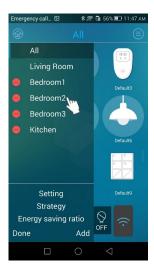

#### **Group Edit**

Click ● to delete a group

 Click the name "Bedroom2" to rename the group