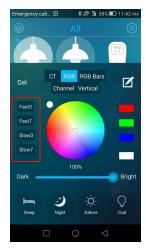

## **Lighting Control**

• Click the LED icon to turn it on/off

 Long press the LED icon to open the control board

Bright RGB

E3 Smart Lighting

• With little difference from Android App on the control interface, iOS functions are under developing

## **Lighting Control**

Color Temperature Control

RGB Color Control

• RGB Scenes

7