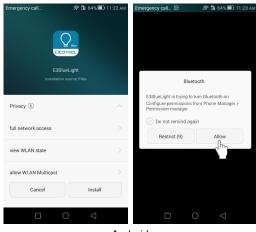

## **App Installation**

Android iOS

Note: Please open the Bluetooth manually or allow the system to open it

3