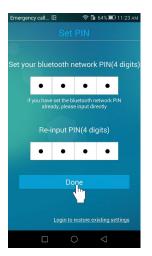

# Huntkey Dimmable LED Bulb App Manual

1



#### **App Download**

To download App, please visit Huntkey website: <a href="https://en.huntkey.com/">https://en.huntkey.com/</a>

Notes

>Android App should be installed on Android 4.4.4 or above

▶iOS App should be installed on iOS 9.0+ of iPhone 4S, 5, 5S, 6 & 6Plus, 6S & 6SPlus or above



## **App Installation**





Android iOS

Note: Please open the Bluetooth manually or allow the system to open it

3



## **PIN Setting**









#### Search & Add Device





5

#### Hunt-Key Poart Your Dated

## **Lighting Control**



• Click the LED icon to turn it on/off



 Long press the LED icon to open the control board



Bright RGB

E3 Smart Lighting

• With little difference from Android App on the control interface, iOS functions are under developing



## **Lighting Control**



Color Temperature Control



RGB Color Control



• RGB Scenes

7

# Huntkey

## **Lighting Control**



• All On / All Ctrl / All Off



• Click "Ctrl" to open control interface



• Click "+" to add lighting scenes



#### **Device Rename**



• Click to open group interface



Rename and click "OK"

9

Huntkey

## **Group & Group Device Control**

- Add a single device to a group



Click to enter edit interface



 Choose a group such a