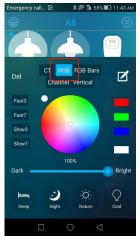

## **Lighting Control**

Color Temperature Control

RGB Color Control

• RGB Scenes

7