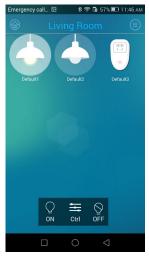

## **Lighting Control**

• All On / All Ctrl / All Off

• Click "Ctrl" to open control interface

• Click "+" to add lighting scenes