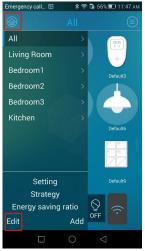

#### **Group Edit**

Click ● to delete a group

 Click the name "Bedroom2" to rename the group