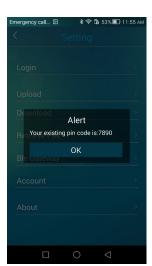

• Enter into Living Room control interface

Hunt-Key

#### **Group Edit**





Click ● to delete a group



 Click the name "Bedroom2" to rename the group



#### **Add A Group**



• Click "Add"



● Type a group name and click "OK"

13

Huntkey Power Your Drewn

## **Strategy Setting**



Click ⊕ and "Strategy"



Add stradegy



## **Strategy Setting**







Set strategy attributes



Strategy completed

15



## **Apply Strategy**



• Click "Control Scheme"



Click to app strategy



#### **Advanced Settings**

- Backup Configuration Information





- Click "Setting"
- Login and upload to backup configuration information
- Download previous configuration information

17

Hunt-Key Power Your Drewt

# **Advanced Settings**

- Retrieve PIN



Click "Setting"



Click "Retrieve PIN"





#### **Contact us**

Huntkey Industrial Park, Xuexiang, Ban Tian, Shenzhen, 518129, China

Tel: +86-755-89606658 Fax: +86-755-89606699

E-mail: lxf@huntkey.net Skype: ferris\_liao

MSN: ferris\_liao@hotmail.com