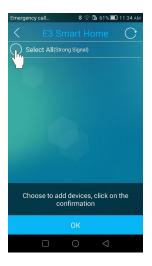

# Huntkey Dimmable LED Bulb App Manual

1



#### **App Download**

To download App, please visit Huntkey website: <a href="https://en.huntkey.com/">https://en.huntkey.com/</a>

Notes

>Android App should be installed on Android 4.4.4 or above

▶iOS App should be installed on iOS 9.0+ of iPhone 4S, 5, 5S, 6 & 6Plus, 6S & 6SPlus or above



## **App Installation**





Android iOS

Note: Please open the Bluetooth manually or allow the system to open it

3



## **PIN Setting**









#### Search & Add Device





5

#### Hunt-Key Poart Your Dated

## **Lighting Control**



• Click the LED icon to turn it on/off



 Long press the LED icon to open the control board



Bright RGB

E3 Smart Lighting

• With little difference from Android App on the control interface, iOS functions are under developing



## **Lighting Control**



Color Temperature Control



RGB Color Control



• RGB Scenes

7

# Huntkey

## **Lighting Control**



• All On / All Ctrl / All Off



• Click "Ctrl" to open control interface



• Click "+" to add lighting scenes



#### **Device Rename**



• Click to open group interface



Rename and click "OK"

9

Huntkey

## **Group & Group Device Control**

- Add a single device to a group



Click to enter edit interface



 Choose a group such as Living Room and then click "OK