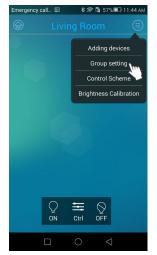

## **Group & Group Device Control**

- Add a single device to a group

Click to enter edit interface

 Choose a group such as Living Room and then click "OK"

#### **Group & Group Device Control**

- Add a batch of devices to a group

• Click "Group Setting"

• Choose the devices you want to add to a group

 Click to choose a group, such as Living Room

• Enter into Living Room control interface