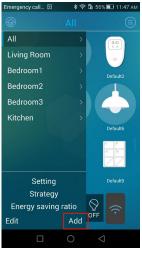

#### **Add A Group**

• Click "Add"

● Type a group name and click "OK"

13

Huntkey Power Your Drewn