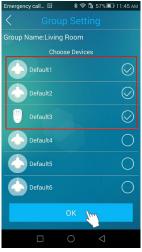

#### **Group & Group Device Control**

- Add a batch of devices to a group

• Click "Group Setting"

• Choose the devices you want to add to a group

 Click to choose a group, such as Living Room

• Enter into Living Room control interface