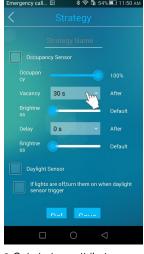

lick to open group interface



Rename and click "OK"

9

Huntkey

## **Group & Group Device Control**

- Add a single device to a group



Click to enter edit interface



 Choose a group such as Living Room and then click "OK"



#### **Group & Group Device Control**

- Add a batch of devices to a group



• Click "Group Setting"



• Choose the devices you want to add to a group



 Click to choose a group, such as Living Room



• Enter into Living Room control interface

Hunt-Key

#### **Group Edit**





Click ● to delete a group



 Click the name "Bedroom2" to rename the group



#### **Add A Group**



• Click "Add"



● Type a group name and click "OK"

13

Huntkey Power Your Drewn

## **Strategy Setting**



Click ⊕ and "Strategy"



Add stradegy



## **Strategy Setting**







Set strategy attributes



Strategy completed

15



## **Apply Strategy**



• Click "Control Scheme"



Click to app strategy



#### **Advanced Settings**

- Backup Configuration Information





- Click "Setting"
- Login and upload to backup configuration information
- Download previous configuration information

17

Hunt-Key Power Your Drewt

# **Advanced Settings**

- Retrieve PIN



Click "Setting"



Click "Retrieve PIN"





#### **Contact us**

Huntkey Industrial Park, Xuexiang, Ban Tian, Shenzhen, 518129, China

Tel: +86-755-89606658 Fax: +86-755-89606699

E-mail: lxf@huntkey.net Skype: ferris\_liao

MSN: ferris\_liao@hotmail.com