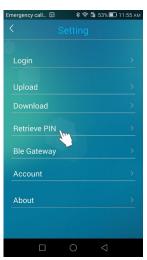

, such as Living Room



• Enter into Living Room control interface

Hunt-Key

#### **Group Edit**





Click ● to delete a group



 Click the name "Bedroom2" to rename the group



#### **Add A Group**



• Click "Add"



● Type a group name and click "OK"

13

Huntkey Power Your Drewn

## **Strategy Setting**



Click ⊕ and "Strategy"



Add stradegy



## **Strategy Setting**







Set strategy attributes



Strategy completed

15



## **Apply Strategy**



• Click "Control Scheme"



Click to app strategy



#### **Advanced Settings**

- Backup Configuration Information





- Click "Setting"
- Login and upload to backup configuration information
- Download previous configuration information

17

Hunt-Key Power Your Drewt

# **Advanced Settings**

- Retrieve PIN



Click "Setting"



Click "Retrieve PIN"





#### **Contact us**

Huntkey Industrial Park, Xuexiang, Ban Tian, Shenzhen, 518129, China

Tel: +86-755-89606658 Fax: +86-755-89606699

E-mail: lxf@huntkey.net Skype: ferris\_liao

MSN: ferris\_liao@hotmail.com