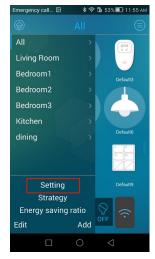

#### **Advanced Settings**

- Backup Configuration Information

- Click "Setting"
- Login and upload to backup configuration information
- Download previous configuration information

17

Hunt-Key Power Your Drewt