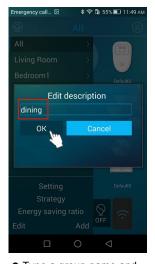

#### **Device Rename**

• Click to open group interface

Rename and click "OK"

9

Huntkey