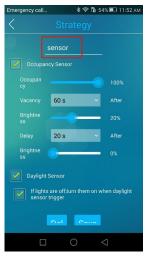

• Click to open group interface



Rename and click "OK"

9

Huntkey

## **Group & Group Device Control**

- Add a single device to a group



Click to enter edit interface



 Choose a group such as Living Room and then click "OK"



#### **Group & Group Device Control**

- Add a batch of devices to a group



• Click "Group Setting"



• Choose the devices you want to add to a group



 Click to choose a group, such as Living Room



• Enter into Living Room control interface

Hunt-Key

#### **Group Edit**





Click ● to delete a group



 Click the name "Bedroom2" to rename the group



#### **Add A Group**



• Click "Add"



● Type a group name and click "OK"

13

Huntkey Power Your Drewn

## **Strategy Setting**



Click ⊕ and "Strategy"



Add stradegy



## **Strategy Setting**







Set strategy attributes



Strategy completed

15



## **Apply Strategy**



• Click "Control Scheme"



Click to app strategy



#### **Advanced Settings**

- Backup Configuration Information





- Click "Setting"
- Login and upload to backup configuration information
- Download previous configuration information

17

Hunt-Key Power Your Drewt

# **Advanced Settings**

- Retrieve PIN



Click "Setting"



Click "Retrieve PIN"





#### **Contact us**

Huntkey Industrial Park, Xuexiang, Ban Tian, Shenzhen, 518129, China

Tel: +86-755-89606658 Fax: +86-755-89606699

E-mail: lxf@huntkey.net Skype: ferris\_liao

MSN: ferris\_liao@hotmail.com