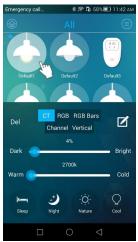

## **Lighting Control**

• Click the LED icon to turn it on/off

 Long press the LED icon to open the control board

Bright RGB

E3 Smart Lighting

• With little difference from Android App on the control interface, iOS functions are under developing

## **Lighting Control**

Color Temperature Control

RGB Color Control

• RGB Scenes

7