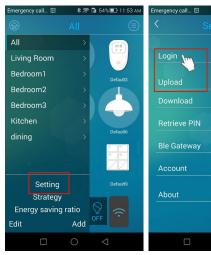

#### **Advanced Settings**

- Backup Configuration Information

- Click "Setting"
- Login and upload to backup configuration information
- Download previous configuration information

17

Hunt-Key Power Your Drewt

# **Advanced Settings**

- Retrieve PIN

Click "Setting"

Click "Retrieve PIN"