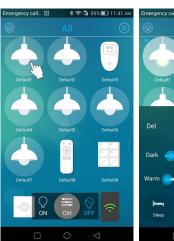

## **Lighting Control**

• Click the LED icon to turn it on/off

 Long press the LED icon to open the control board

Bright RGB

E3 Smart Lighting

• With little difference from Android App on the control interface, iOS functions are under developing

## **Lighting Control**

• All On / All Ctrl / All Off

• Click "Ctrl" to open control interface

• Click "+" to add lighting scenes