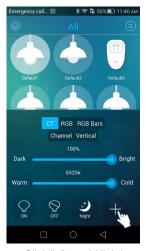

## **Lighting Control**

Color Temperature Control

RGB Color Control

• RGB Scenes

7