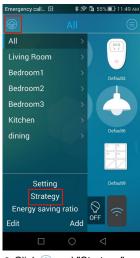

#### **Group Edit**

Click ● to delete a group

 Click the name "Bedroom2" to rename the group